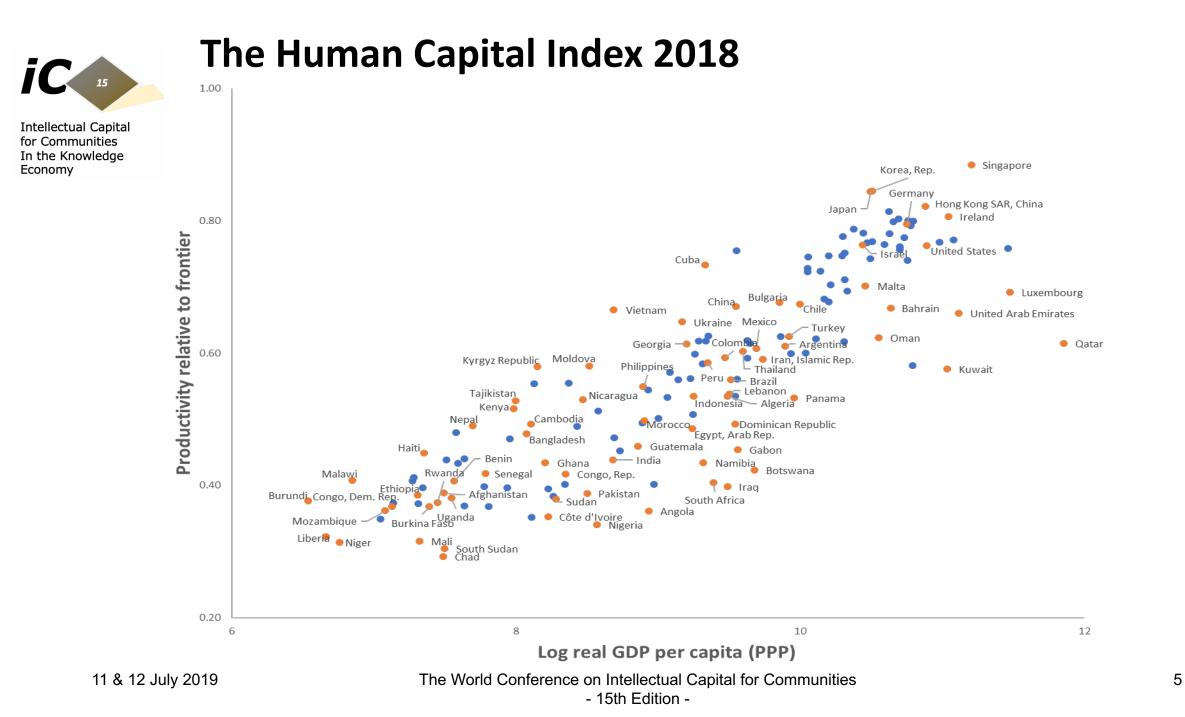

The World Conference on Intellectual Capital for Communities

UNESCO, 11 & 12 July 2019

The World Conference on Intellectual Capital for Communities - 15th Edition -