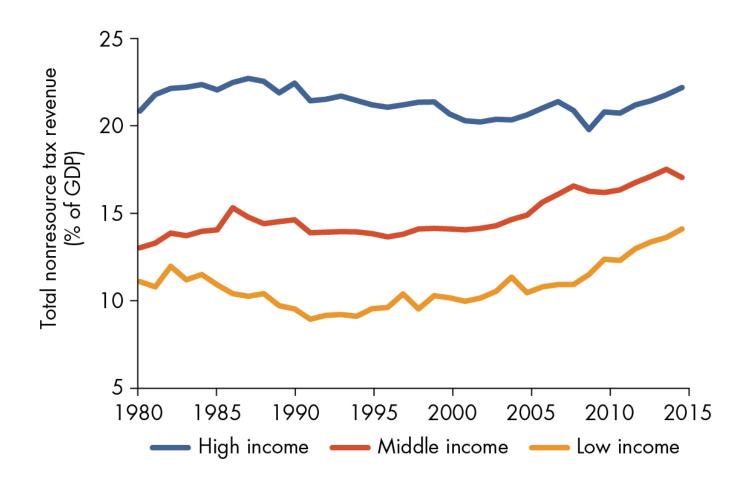

## Tax Revenues Have to Rise, Especially in Developing Economies

Intellectual Capital for Communities In the Knowledge Economy

Source: Authors' analysis based on International Centre for Tax and Development (ICTD) and UNU-WIDER Government Revenue Dataset 2017.