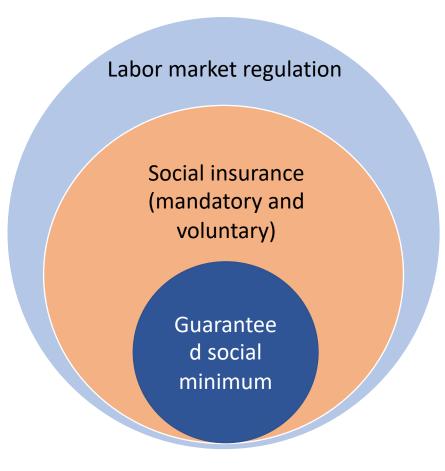

#### \*\* Rethinking Social Protection: Protect People, Not Jobs

Source: Authors' analysis.