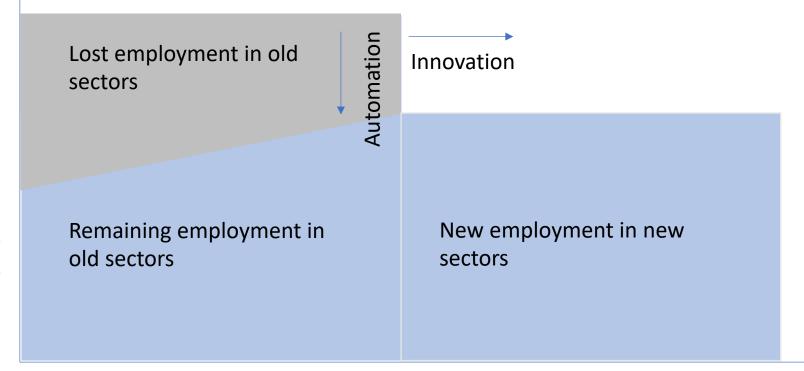

### **Technological Progress Can Expand Job Opportunities**

Employment in each sector

#### Sectors (ordered by susceptibility to automation)

Source: Authors' analyses.