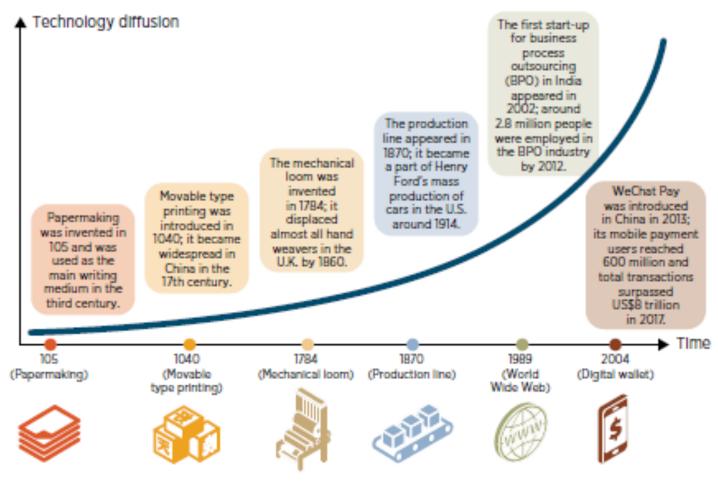

### Advances in Technology Call for New Skills seemingly overnight: "Adaptability" is Increasingly in Demand

Source: Authors' analyses. 11 & 12 July 2019

The World Conference on Intellectual Capital for Communities - 15th Edition -